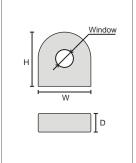

## **Split-Core CT**

| Model # | Amp  | Window (Ø) | Dimensions<br>(W x H x D) |
|---------|------|------------|---------------------------|
| CT-5S   | 5A   | 10mm       | 25 x 41 x 33mm            |
| CT-50S  | 50A  | 10mm       | 26 x 48 x 23mm            |
| CT-100S | 100A | 16mm       | 31 x 54 x 30mm            |
| CT-200S | 200A | 24mm       | 36 x 76 x 45mm            |
| CT-400S | 400A | 35mm       | 60 x 80 x 40mm            |
| CT-600S | 600A | 35mm       | 60 x 80 x 40mm            |

## **Solid-Core CT**

CT-200D3

| Model #  | Amp  | Window (Ø) | Dimensions<br>(W x H x D) |
|----------|------|------------|---------------------------|
| CT-5D3   | 5A   | 7mm        | 23 x 25 x 12.5mm          |
| CT-50D3  | 50A  | 12.5mm     | 37 x 38 x 13mm            |
| CT-200D3 | 200A | 26mm       | 54 x 54 x 18mm            |