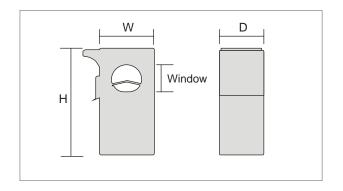

## **Split-Core CT**

| Model # | Amp  | Window (Ø) | Dimensions<br>(W x H x D) |
|---------|------|------------|---------------------------|
| CT-5S   | 5A   | 10mm       | 25 x 41 x 33mm            |
| CT-50S  | 50A  | 10mm       | 26 x 48 x 23mm            |
| CT-100S | 100A | 16mm       | 31 x 54 x 30mm            |
| CT-200S | 200A | 24mm       | 36 x 76 x 45mm            |
| CT-400S | 400A | 35mm       | 60 x 80 x 40mm            |
| CT-600S | 600A | 35mm       | 60 x 80 x 40mm            |

## **Solid-Core CT**

CT-200D3

| Model #  | Amp  | Window (Ø) | Dimensions<br>(W x H x D) |
|----------|------|------------|---------------------------|
| CT-5D3   | 5A   | 7mm        | 23 x 25 x 12.5mm          |
| CT-50D3  | 50A  | 12.5mm     | 37 x 38 x 13mm            |
| CT-200D3 | 200A | 26mm       | 54 x 54 x 18mm            |