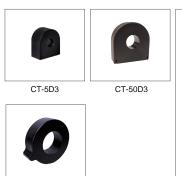

## **Solid-Core CT**

CT-200D3

| Model #  | Amp  | Window (Ø) | Dimensions<br>(W x H x D) |
|----------|------|------------|---------------------------|
| CT-5D3   | 5A   | 7mm        | 23 x 25 x 12.5mm          |
| CT-50D3  | 50A  | 12.5mm     | 37 x 38 x 13mm            |
| CT-200D3 | 200A | 26mm       | 54 x 54 x 18mm            |